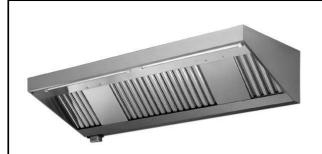

## Ventilation Equipment 304 S/S Wall Hood+Filters+Fan 2800x1100mm

| ITEM #  |  |
|---------|--|
| MODEL # |  |
| NAME #  |  |
|         |  |
| SIS #   |  |
| AIA #   |  |

644216 (AMPV1128DT)

304 stainless steel Wall Hood with filters and exhauster

#### Item No.

Constructed in 304 AISI stainless steel. Equipped with labyrinth filters in 304 AISI stainless steel, blind panels in 304 AISI stainless steel and condensate collecting tray. Two centrifugal fans, with enclosed type motor, mounted inside the filter battery.

#### **Main Features**

- External panels with upturned edges to avoid injuries.
- Prearranged for installation of lighting.
- Low noise level.

#### Construction

- Eyebolts and screw anchors for ceiling installation.
- Outlet holes are sized in order to minimize drops in pressure.
- Back drain pipe with drain hole to transfer grease into a 304 AISI container.
- 304 AISI stainless steel condensation collection tray.
- Labyrinth filters guarantee constant filtration to avoid clogging and to protect against fire.
- 304 AISI stainless steel blind panels for a correct exhaustion.
- Powerful internal fan(s) 550 W.
- 304 AISI stainless steel labyrinth filters easily removable for cleaning.
- Entirely constructed in 304 AISI stainless steel.