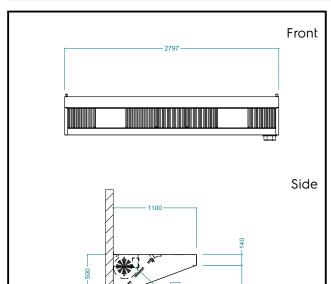

### Electric

Supply voltage:

**644216 (AMPV1128DT)** 220-240 V/1N ph/50 Hz

Total Watts: 0.84 kW
Built-in Fan Power: 420 W

**Key Information:** 

External dimensions, Width: 2800 mm
External dimensions, Depth: 1100 mm
External dimensions, Height: 500 mm
Net weight: 98 kg

Air Emission:

Top

Air capacity: 5400 mc/h