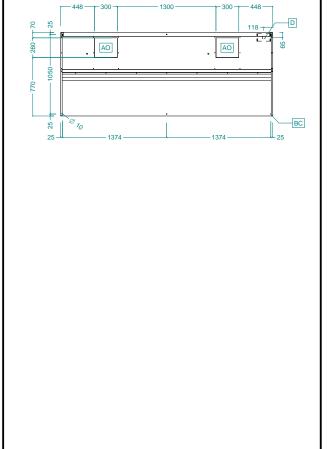

### Electric

Supply voltage:

**644216 (AMPV1128DT)** 220-240 V/1N ph/50 Hz

Total Watts: 0.84 kW
Built-in Fan Power: 420 W

**Key Information:** 

External dimensions, Width: 2800 mm
External dimensions, Depth: 1100 mm
External dimensions, Height: 500 mm
Net weight: 98 kg